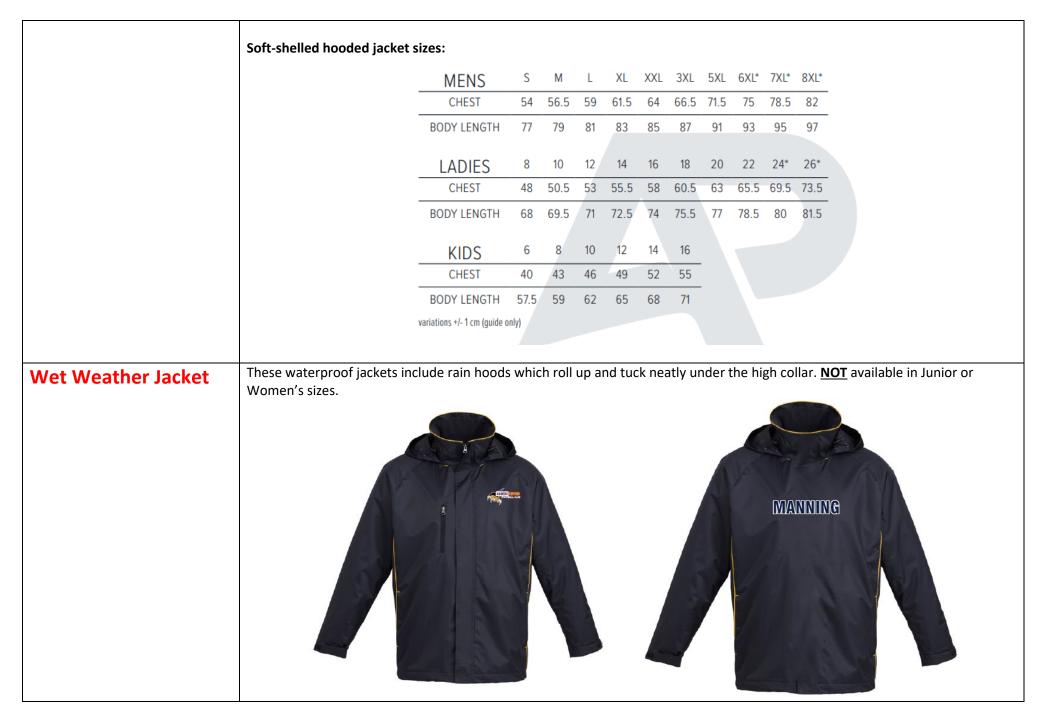

|                               | HOODIE SIZES - ADULTS:                        |           |      |           |                |      |    |                  |                |            |
|-------------------------------|-----------------------------------------------|-----------|------|-----------|----------------|------|----|------------------|----------------|------------|
|                               | MEASUREMENTS                                  |           |      |           |                |      |    |                  |                |            |
|                               | SW239ML MODERN FIT                            |           |      | S         | Μ              | L    | XL | 2XL              | 3XL            | 5XL        |
|                               | Garment ½ Chest (cm)                          |           |      | 57        | 60             | 63   | 66 | 70               | 74             | 82         |
| Training Singlets             | Made from light micromesh                     | i fabric. |      |           |                |      |    |                  |                |            |
|                               |                                               | ÷         | Yout |           | SIZING:<br>> ← | Adul |    | <b>→</b>         |                |            |
| Soft-shelled hooded<br>jacket | These are water repellant ar<br>under collar. |           |      | ble in me |                |      |    | XL Navy only. Ho | ood can roll u | o and tuck |